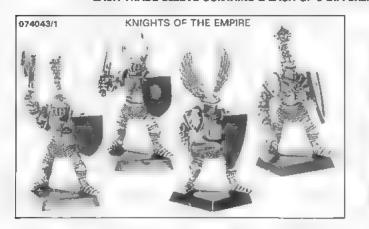

#### 074043 **FOOT KNIGHTS** THESE FIGHTERS ARE SJITABLE FOR USE AS REIKSGUARD, HEROES, CHAMPIONS AND KNIGHTS OF THE EMPIRE EACH TRADE SLEEVE CONTAINS 2 EACH OF 6 DIFFERENT BLISTERS

Copyright % 1989 Gemes Workshop Ltd. All rights reserved.